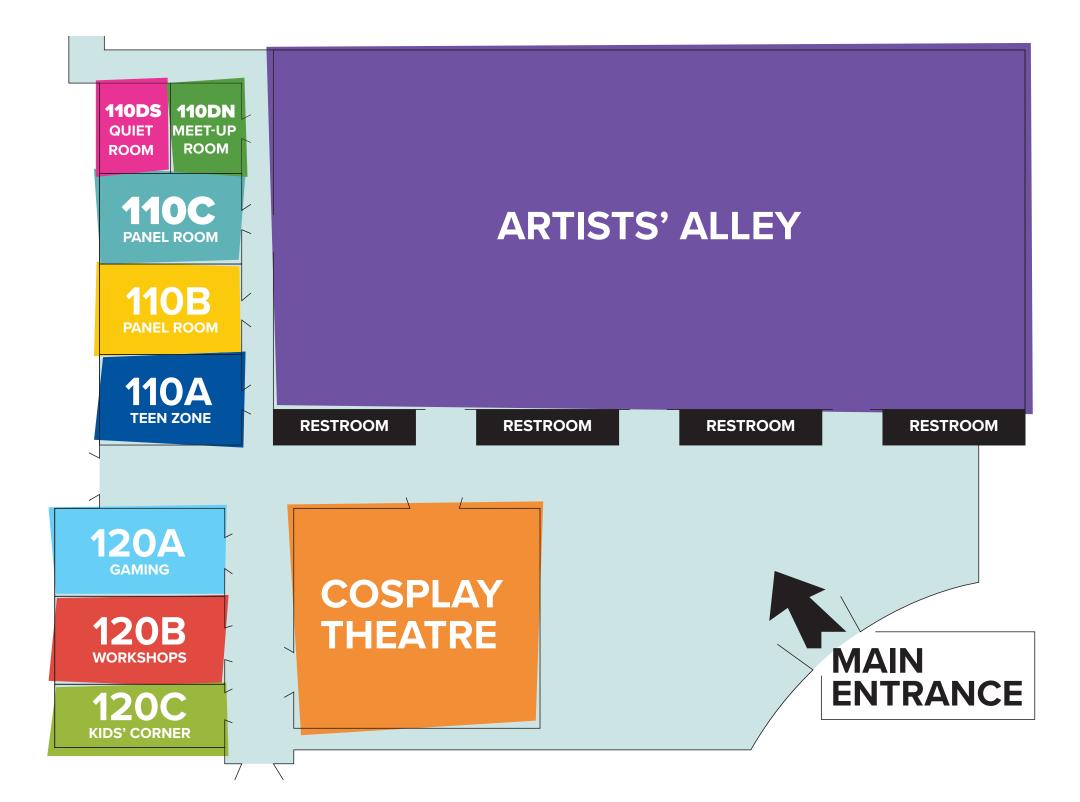

|                     | 100            | 110A                                                 | 110B                                           | 110C                                            | 110DN                                         | 110DS      | 120A   | 120B                                                 | 120C                                            | 130                                                     |
|---------------------|----------------|------------------------------------------------------|------------------------------------------------|-------------------------------------------------|-----------------------------------------------|------------|--------|------------------------------------------------------|-------------------------------------------------|---------------------------------------------------------|
| Time                | Artists' Alley | Teen Zone                                            | Panel Room                                     | Panel Room                                      | Meet-up Room                                  | Quiet Room | Gaming | Workshops                                            | Kids' Corner                                    | Cosplay                                                 |
| 10:00AM-<br>10:45AM |                |                                                      |                                                |                                                 |                                               | SHH        |        |                                                      | <b>DROP-IN:</b><br>Art Lab –<br>Superhero Cuffs |                                                         |
| 11:00AM-<br>11:45AM |                | <b>DROP-IN:</b> DIY<br>Pokemon Cards                 | AUTOBIOGRAPHICAL<br>COMICS                     | HISTORY OF<br>IDAHO COMICS                      | ANIME & MANGA<br>MEET-UP<br>& SWAP            | SHH        | RPG    | INKING WITH<br>TRADITIONAL<br>MATERIALS              | SUPERHERO<br>MUSIC &<br>MOVEMENT                | KID COSPLAY<br>COMPETITION<br>(11:00AM-<br>12:00PM)     |
| 12:00PM-<br>12:45PM |                | DROP-IN: Totes with<br>T-shirt Press                 | WORKING ON<br>BIG IP                           | POP-CULTURE<br>PODCASTING                       | MIDDLE EARTH<br>TRIVIA WITH<br>GANDALF!       | SHH        | RPG    | LIFE MODELING<br>SESSION                             | CREATING<br>COMIC PANELS                        | GROUP<br>COSPLAY<br>COMPETITION<br>(12:00PM-<br>1:00PM) |
| 1:00PM-<br>1:45PM   | ALL DAY        | <b>DROP-IN:</b><br>Button-making                     | FOLKLORE AND<br>FAIRYTALES                     | CHARACTER<br>CREATION<br>& DESIGN               | COMIC SWAP                                    | SHH        | RPG    | BEGINNER<br>ROLEPLAY IN THE<br>AGE OF MATT<br>MERCER | DRAWING<br>OWLY WITH<br>ANDY RUNTON             | LUNCH BREAK                                             |
| 2:00PM-<br>2:45PM   |                | DROP-IN: Instax<br>Photo Time                        | PUBLISHER<br>SPOTLIGHT:<br>Battle Quest Comics | MYTH<br>MADNESS:<br>Battle of the<br>Comic Gods | BALDUR'S GATE<br>MEETUP                       | SHH        | RPG    | DRAWING<br>WITH MURIEL                               | ZINE-MAKING                                     | ADULT<br>COSPLAY<br>COMPETITION<br>(2:00PM-3:30PM)      |
| 3:00PM–<br>3:45PM   |                | DROP-IN: Snappix                                     | QUEER HORROR                                   | COMICS<br>FOR KIDS                              | TEENAGE<br>MUTANT NINJA<br>TURTLES<br>MEET-UP | SHH        | RPG    | THE GREAT BCAF<br>KAIJU DRAW-OFF                     | STOP MOTION<br>ANIMATION                        | TEEN COSPLAY<br>COMPETITION<br>(3:30PM-<br>5:00PM)      |
| 4:00PM–<br>4:45PM   |                | <b>ZINE-MAKING</b> –<br>Guided Tutorial<br>+ Drop-in | WRITING COMICS                                 | RATAGORIES                                      |                                               | SHH        | RPG    |                                                      | DROP IN:<br>Building<br>Challenge               |                                                         |

SATURDAY

BOISEPUBLICLIBRARY.ORG/BCAF

BOAN PROISE COMIC ARTS FESTIVAL BOISE PUBLIC LIBRARY

|                     | $\checkmark$          |                                                 |                                                 |                                               |                                         |                     |                      |                       |                                                    |                                                  |
|---------------------|-----------------------|-------------------------------------------------|-------------------------------------------------|-----------------------------------------------|-----------------------------------------|---------------------|----------------------|-----------------------|----------------------------------------------------|--------------------------------------------------|
| Time                | 100<br>Artists' Alley | 110A<br>Teen Zone                               | 110B<br>Panel Room                              | 110C<br>Panel Room                            | 110DN<br>Meet-up Room                   | 110DS<br>Quiet Room | 120A<br>Gaming       | 120B<br>Workshops     | 120C<br>Kids' Corner                               | 130<br>Cosplay                                   |
| 10:00AM-<br>10:45AM |                       |                                                 |                                                 |                                               |                                         |                     | PORTFOLIO<br>REVIEWS | PORTFOLIO<br>REVIEWS  |                                                    |                                                  |
| 11:00AM-<br>11:45AM |                       |                                                 |                                                 |                                               |                                         |                     | Portfolio<br>Reviews | Portfolio<br>Reviews  |                                                    |                                                  |
| 12:00PM-<br>12:45PM | ALL DAY               |                                                 | DUNGEONS &<br>DRAWINGS: PART 2<br>(12:30AM–2PM) |                                               |                                         | SHH                 | RPG                  |                       | <b>DROP-IN:</b><br>Art Lab –<br>Masks              | AMERICAN<br>BOFFER                               |
| 1:00PM–<br>1:45PM   |                       | <b>DROP-IN:</b> Instax<br>Photo Time            |                                                 | VIDEO GAME<br>DEVELOPMENT                     | STAR WARS<br>MEET-UP                    | SHH                 | RPG                  | INTRO TO<br>COSPLAY   | SUPERHERO<br>MUSIC &<br>MOVEMENT                   | CREATOR<br>SPOTLIGHT:<br>Muriel Fahrion          |
| 2:00PM-<br>2:45PM   |                       | SUPER SMASH BROS<br>& MARIO CART<br>COMPETITION | THE INFAMOUS BAD<br>BOOK COVER SHOW             | GUEST<br>CREATOR<br>SPOTLIGHT:<br>Andy Runton | ANIME &<br>MANGA MEET-<br>UP & SWAP     | SHH                 | RPG                  | TOOLS OF<br>THE TRADE | <b>DROP-IN:</b> DIY<br>Pokemon Cards               | COLLABORATION<br>PROCESS<br>IN COMIC<br>CREATION |
| 3:00PM–<br>3:45PM   |                       | <b>DROP-IN:</b><br>Manga Swap                   | PUBLISHER<br>SPOTLIGHT:<br>Arc Welder Studios   | LADY KILLER                                   | MIDDLE EARTH<br>TRIVIA WITH<br>GANDALF! | SHH                 | RPG                  |                       | CREATING<br>CHARACTERS<br>WITH NORMAN<br>SHURTLIFF | SUPER<br>NINTENDO                                |
| 4:00PM-<br>4:45PM   |                       | DROP-IN: Snappix                                | DELVING INTO<br>DOG MAN                         | THE<br>INTERSECTION<br>OF AI & ART            | VIDEO GAME<br>SWAP                      | SHH                 | RPG                  |                       | <b>LEGO CLUB</b><br>– Building<br>Challenge        | SUPER SHOW!                                      |

BOISEPUBLICLIBRARY.ORG/BCAF

BOAN A BOISE COMIC Arts Festival BOISE PUBLIC LIBRARY