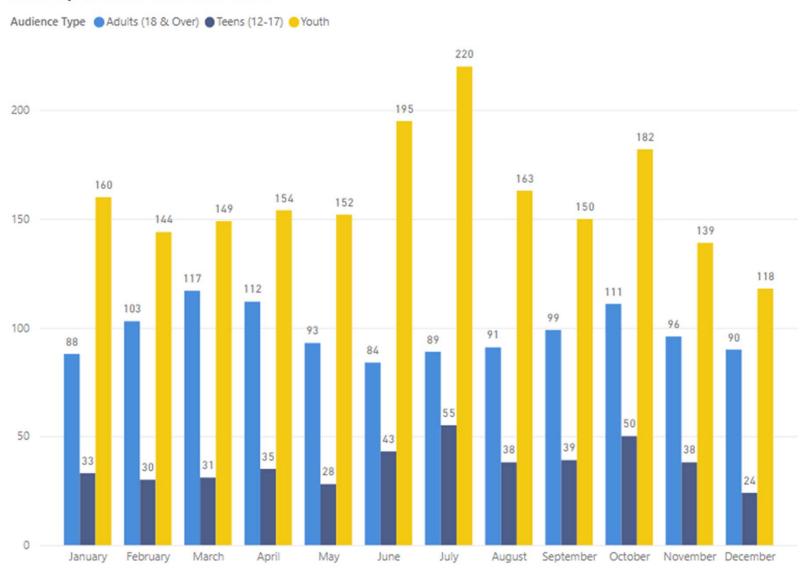

------------|----------|--------------|
|                                     | 87K      | 8 <u>9</u> K |
| 85K                                 |          |              |
| 60K                                 |          |              |
| 40K                                 |          |              |
| 400                                 |          |              |
| 20К                                 |          |              |
| 0K October                          | November | December     |

# Digital Circulation by Format FY '25



# Physical and Digital Circulation FY25 DigitalPhysical October November December

# Reference



# Question Type by Location FY25



# Question Type by Day of Week FY25



# Programs

Reported as Calendar Year 2024

# Events by Audience Each Month CY24



# Attendance by Month CY 24



# Total Events by Month CY 24



# **Boise Public Library**

Policy Review January 08, 2025

Policy items reviewed and presented are as follows:

# SECTION 3.00, Services

- Policy 3.01, Service Priorities
- Policy 3.02, Service Hours
- Policy 3.03, Service for Schools
- Policy 3.04, Interlibrary Loan
  - o Regulation 3.04a, Scope of the Interlibrary Loan Service
- Policy 3.05, Home-based Services
  - o Regulation 3.05a, Scope of Home-based Services
- Policy 3.06, Unscheduled Closures and Cancellations

# Staff Recommendations:

Section 3.00, *Services* of the Boise Public Library Policy Manual is presented to the Library Board for review. Staff have no recommended changes on the policies presented.

Effective: 03-01-2011 Revised: 03-01-2011

## SERVICE PRI