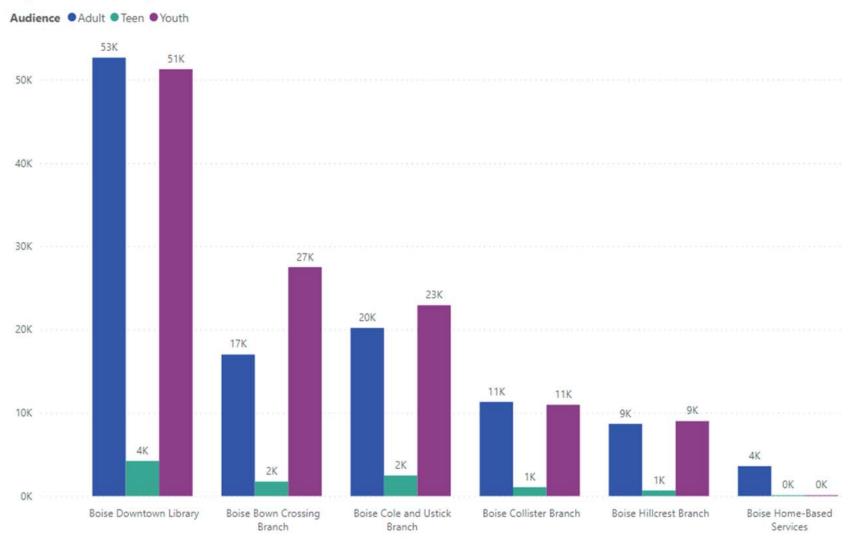

6.3K 26.0K 25.7K 25K 22.1K 20K 13.0K 11.9K 11.4K 11.2K 10.9K 10.7K 10.4K 10.4% 10.2K 10.1K 10.0K 9.6K 9.3K 10K .6K 6.7K 5K

June

July

August

September

October

November

February

March

April

May

January

December

+12% +3% 191,437 170,423 55,034 53,496 142 YTD Fiscal LastYTD Fiscal Prior Month Prior Month Prior Year Month Percent Change YTD Percent Change Month-to-date Visitors All In-Person Visits by Year ●2022 ●2023 ●2024 72.5K 64.0K 64.1K 63.8K 61.9K 61.1H 60.8K 60.3K 59.9K 56.7 56.6K 56.1 52.61 52.1 51.51 50.51 49.1 49.21 49.01 48.68 50K 47.0K 40.11 39.31 40K 30K 20K 10K

June

July

August

September

October

November

0K

January

February

March

April

May

December

# Physical Circulation

# Physical Circ by Location FYTD25



# Physical Circulation by Audience FYTD '25



# Physical Circulation - Fiscal Year '25



# Digital Circulation

| Digital Circulation by Month - FY25 |          |              |
|-------------------------------------|----------|--------------|
|                                     | 87K      | 8 <u>9</u> K |
| 85K                                 |          |              |
| 60K                                 |          |              |
| 40K                                 |          |              |
| 400                                 |          |              |
| 20К                                 |          |              |
| 0K October                          | November | December     |

# Digital Circulation by Format FY '25



# Physical and Digital Circulation FY25 DigitalPhysical October November December

# Reference