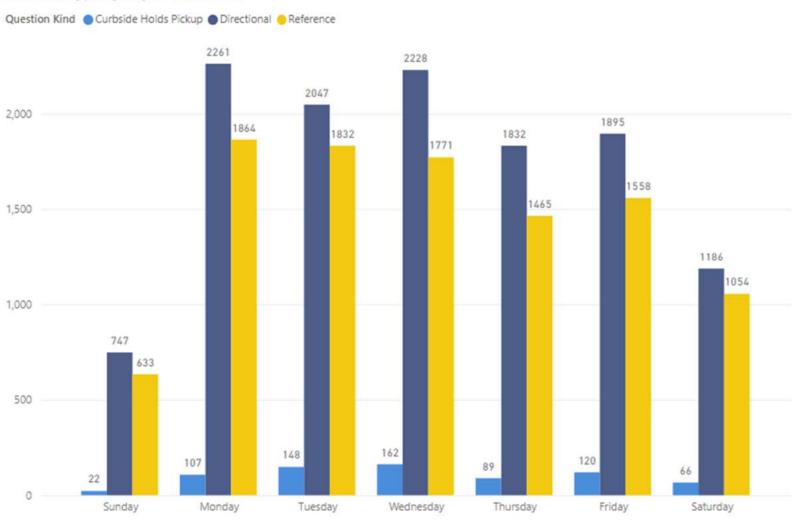

l Circulation by Month - FY25 |          |              |
|-------------------------------------|----------|--------------|
|                                     | 87K      | 8 <u>9</u> K |
| 85K                                 |          |              |
| 60K                                 |          |              |
| 40K                                 |          |              |
| 400                                 |          |              |
| 20К                                 |          |              |
| 0K October                          | November | December     |

# Digital Circulation by Format FY '25



# Physical and Digital Circulation FY25 DigitalPhysical October November December

# Reference



# Question Type by Location FY25



# Question Type by Day of Week FY25



# Programs

Reported as Calendar Year 2024

# Events by Audience Each Month CY24



# Attendance by Month CY 24



# Total Events by Month CY 24



# **Boise Public Library**

Policy Review January 08, 2025

Policy items reviewed and presented are as follows:

# SECTION 3.00, Services

- Policy 3.01, Service Priorities
- Policy 3.02, Service Hours
- Policy 3.03, Service for Schools
- Policy 3.04, Interlibrary Loan
  - o Regulation 3.04a, Scope of the Interlibrary Loan Service
- Policy 3.05, Home-based Services
  - o Regulation 3.05a, Scope of Home-based Services
- Policy 3.06, Unscheduled Closures and Cancellations

# Staff Recommendations:

Section 3.00, *Services* of the Boise Public Library Policy Manual is presented to the Library Board for review. Staff have no recommended changes o