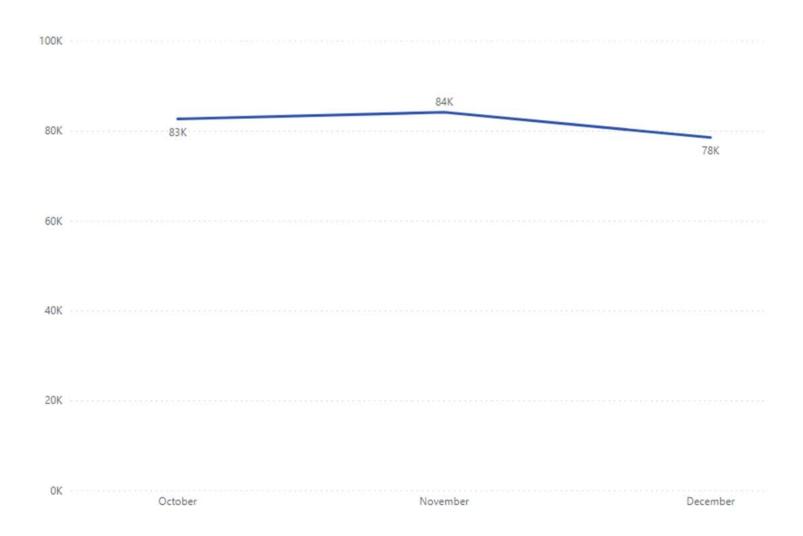

1.4K 11.2K 10.9K 10.7K 10.4K 10.4% 10.2K 10.1K 10.0K 9.6K 9.3K 10K .6K 6.7K 5K

June

July

August

September

October

November

February

March

April

May

January

December

+12% +3% 191,437 170,423 55,034 53,496 142 YTD Fiscal LastYTD Fiscal Prior Month Prior Month Prior Year Month Percent Change YTD Percent Change Month-to-date Visitors All In-Person Visits by Year ●2022 ●2023 ●2024 72.5K 64.0K 64.1K 63.8K 61.9K 61.1H 60.8K 60.3K 59.9K 56.7 56.6K 56.1 52.61 52.1 51.51 50.51 49.1 49.21 49.01 48.68 50K 47.0K 40.11 39.31 40K 30K 20K 10K

June

July

August

September

October

November

0K

January

February

March

April

May

December

# Physical Circulation

# Physical Circ by Location FYTD25



# Physical Circulation by Audience FYTD '25



# Physical Circulation - Fiscal Year '25



# Digital Circulation

| Digital Circulation by Month - FY25 |          |              |
|-------------------------------------|----------|--------------|
|                                     | 87K      | 8 <u>9</u> K |
| 85K                                 |          |              |
| 60K                                 |          |              |
| 40K                                 |          |              |
| 400                                 |          |              |
| 20К                                 |          |              |
| 0K October                          | November | December     |

# Digital Circulation by Format FY '25



# Physical and Digital Circulation FY25 DigitalPhysical October November December

# Reference



# Question Type by Location FY25



# Qu