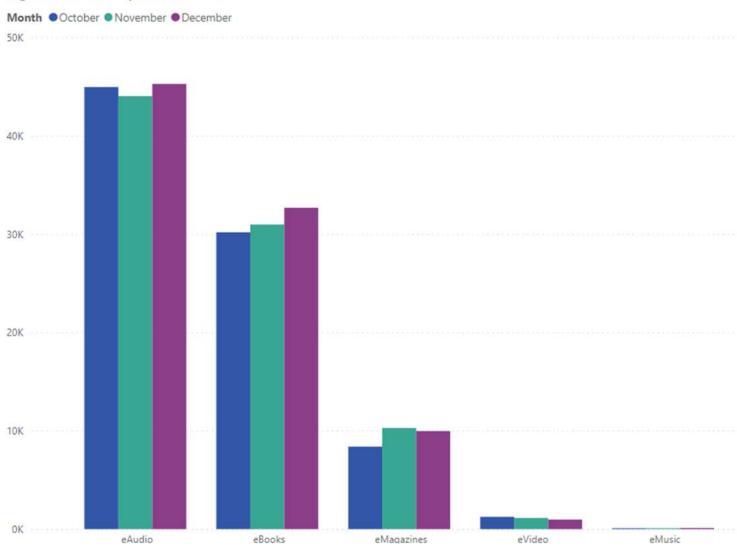

Circulation

# Physical Circ by Location FYTD25



# Physical Circulation by Audience FYTD '25



# Physical Circulation - Fiscal Year '25



# Digital Circulation

| Digital Circulation by Month - FY25 |          |              |
|-------------------------------------|----------|--------------|
|                                     | 87K      | 8 <u>9</u> K |
| 85K                                 |          |              |
| 60K                                 |          |              |
| 40K                                 |          |              |
| 400                                 |          |              |
| 20К                                 |          |              |
| 0K October                          | November | December     |

# Digital Circulation by Format FY '25



# Physical and Digital Circulation FY25 DigitalPhysical October November December

# Reference



# Question Type by Location FY25



# Question Type by Day of Week FY25



# Programs

Reported as Calendar Year 2024

# Events by Audience Each Month CY24



# Attendance by Month CY 24



# Total Events by Month CY 24



# **Boise Public Library**

Policy Review January 08, 2025

Policy items reviewed and presented are as follows:

# SECTION 3.00, Services

- Policy 3.01, Service Priorities
- Policy 3.02, Service Hours
- Policy 3.03, Service for Schools
- Policy 3.04, Interlibrary Loan
  - o Regulation 3.04a, Scope of the Interlibrary Loan Service
- Policy 3.05, Home-based Services
  - o Regulation 3.05a, Scope of Home-based Services
- Policy 3.06, Unscheduled Closures and Cancellations

#