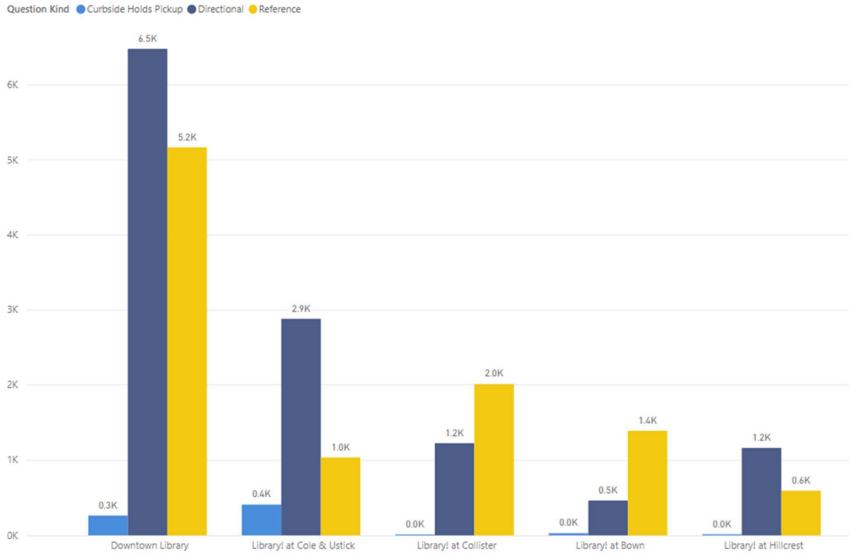

'25



# Digital Circulation

| Digital Circulation by Month - FY25 |          |              |
|-------------------------------------|----------|--------------|
|                                     | 87K      | 8 <u>9</u> K |
| 85K                                 |          |              |
| 60K                                 |          |              |
| 40K                                 |          |              |
| 400                                 |          |              |
| 20К                                 |          |              |
| 0K October                          | November | December     |

# Digital Circulation by Format FY '25



# Physical and Digital Circulation FY25 DigitalPhysical October November December

# Reference



# Question Type by Location FY25



# Question Type by Day of Week FY25



# Programs

Reported as Calendar Year 2024

# Events by Audience Each Month CY24



# Attendance by Month CY 24



# Total Events by Month CY 24



# **Boise Public Library**

Policy Review January 08, 2025

Policy items reviewed and presented are as follows:

# SECTION 3.00, Services

- Policy 3.01, Service Priorities
- Policy 3.02, Service Hours
- Policy 3.03, Service for Schools
- Policy 3.04, Interlibrary Loan
  - o Regulation 3.04a, Scope of the Interlibrary Loan Service
- Policy 3.05, Home-based Services
  - o Regulation 3.05a, Scope of Home-based Services
- Policy 3.06, Unscheduled Closures and Cancellations

# Staff Recommendations:

Section 3.00, *Services* of the Boise Public Library Policy Manual is presented to the Library Board for revi