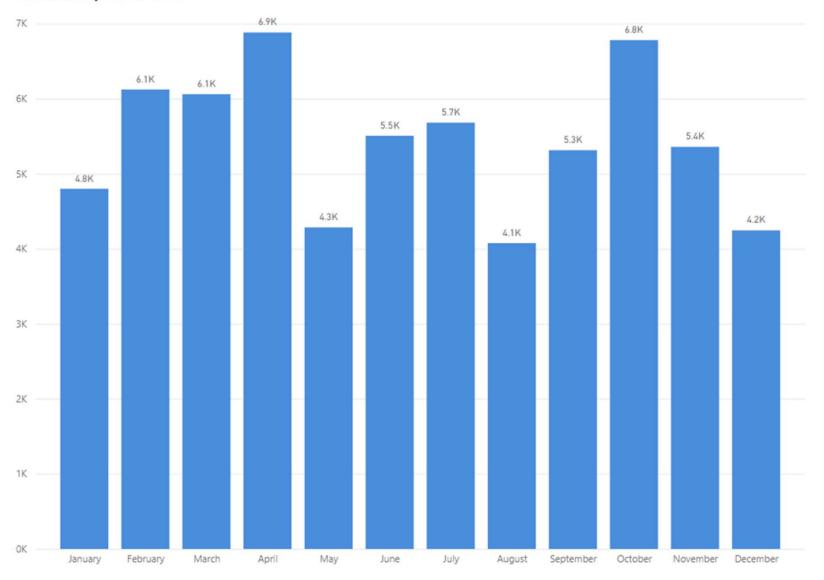

-------|
|                                     | 87K      | 8 <u>9</u> K |
| 85K                                 |          |              |
| 60K                                 |          |              |
| 40K                                 |          |              |
| 400                                 |          |              |
| 20К                                 |          |              |
| 0K October                          | November | December     |

# Digital Circulation by Format FY '25



# Physical and Digital Circulation FY25 DigitalPhysical October November December

# Reference



# Question Type by Location FY25



# Question Type by Day of Week FY25



# Programs

Reported as Calendar Year 2024

# Events by Audience Each Month CY24



# Attendance by Month CY 24



# Total Events by Month CY 24



# **Boise Public Library**

Policy Review January 08, 2025

Policy items reviewed and presented are as follows:

# SECTION 3.00, Services

- Policy 3.01, Service Priorities
- Policy 3.02, Service Hours
- Policy 3.03, Service for Schools
- Policy 3.04, Interlibrary Loan
  - o Regulation 3.04a, Scope of the Interlibrary Loan Service
- Policy 3.05, Home-based Services
  - o Regulation 3.05a, Scope of Home-based Services
- Policy 3.06, Unscheduled Closures and Cancellations

# Staff Recommendations:

Section 3.00, *Services* of the Boise Public Library Policy Manual is presented to the Library Board for review. Staff have no recommended changes on the policies presented.

Effective: 03-01-2011 Revised: 03-01-2011

## SERVICE PRIORITIES

The following services