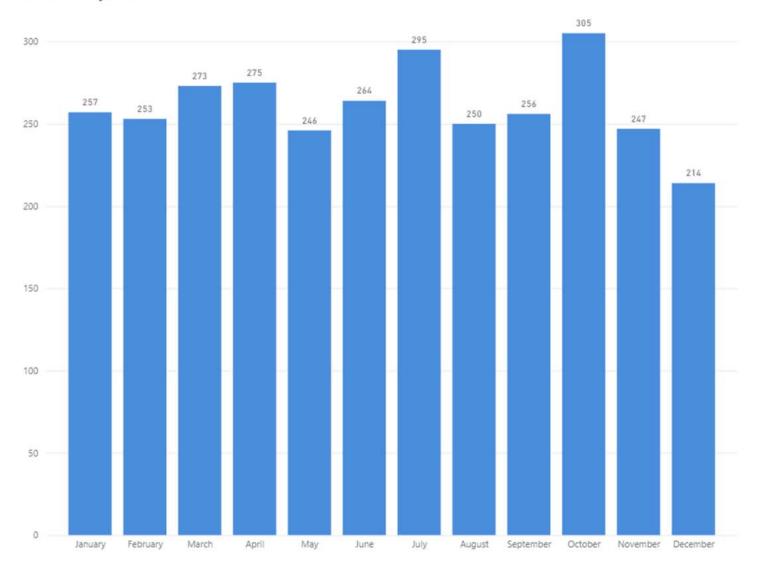

| 87K      | 8 <u>9</u> K |
| 85K                                 |          |              |
| 60K                                 |          |              |
| 40K                                 |          |              |
| 400                                 |          |              |
| 20К                                 |          |              |
| 0K October                          | November | December     |

# Digital Circulation by Format FY '25



# Physical and Digital Circulation FY25 DigitalPhysical October November December

# Reference



# Question Type by Location FY25



# Question Type by Day of Week FY25



# Programs

Reported as Calendar Year 2024

# Events by Audience Each Month CY24



# Attendance by Month CY 24



# Total Events by Month CY 24



# **Boise Public Library**

Policy Review January 08, 2025

Policy items reviewed and presented are as follows:

# SECTION 3.00, Services

- Policy 3.01, Service Priorities
- Policy 3.02, Service Hours
- Policy 3.03, Service for Schools
- Policy 3.04, Interlibrary Loan
  - o Regulation 3.04a, Scope of the Interlibrary Loan Service
- Policy 3.05, Home-based Services
  - o Regulation 3.05a, Scope of Home-based Services
- Policy 3.06, Unscheduled Closures and Cancellations

# Staff Recommendations:

Section 3.00, *Services* of the Boise Public Library Policy Manual is presented to the Library Board for review. Staff have no recommended changes on the policies presented.

Effective: 03-01-2011 Revised: 03-01-2011

## SERVICE PRIORITIES

The following services are essential to achieving the L