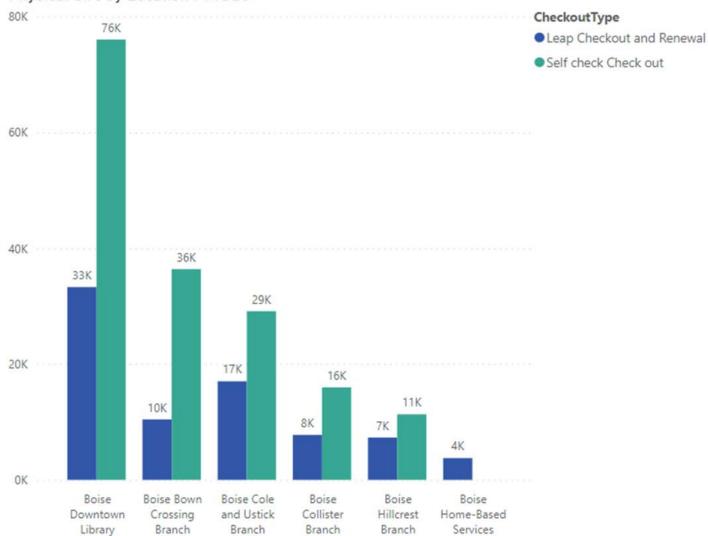

.7K 28.7K 28.4K 28.3K 27.0K 26.9K 26.7K 26.5K 26.3K 26.0K 25.7K 25K 22.1K 20K 13.0K 11.9K 11.4K 11.2K 10.9K 10.7K 10.4K 10.4% 10.2K 10.1K 10.0K 9.6K 9.3K 10K .6K 6.7K 5K

June

July

August

September

October

November

February

March

April

May

January

December

+12% +3% 191,437 170,423 55,034 53,496 142 YTD Fiscal LastYTD Fiscal Prior Month Prior Month Prior Year Month Percent Change YTD Percent Change Month-to-date Visitors All In-Person Visits by Year ●2022 ●2023 ●2024 72.5K 64.0K 64.1K 63.8K 61.9K 61.1H 60.8K 60.3K 59.9K 56.7 56.6K 56.1 52.61 52.1 51.51 50.51 49.1 49.21 49.01 48.68 50K 47.0K 40.11 39.31 40K 30K 20K 10K

June

July

August

September

October

November

0K

January

February

March

April

May

December

# Physical Circulation

# Physical Circ by Location FYTD25



# Physical Circulation by Audience FYTD '25



# Physical Circulation - Fiscal Year '25



# Digital Circulation

| Digital Circulation by Month - FY25 |          |              |
|-------------------------------------|----------|--------------|
|                                     | 87K      | 8 <u>9</u> K |
| 85K                                 |          |              |
| 60K                                 |          |              |
| 40K                                 |          |              |
| 400                                 |          |              |
| 20К                                 |          |              |
| 0K October                          | November | December     |

# Digital Circulation by Format FY '25



# Physical and Digital Circulation FY25 Digital