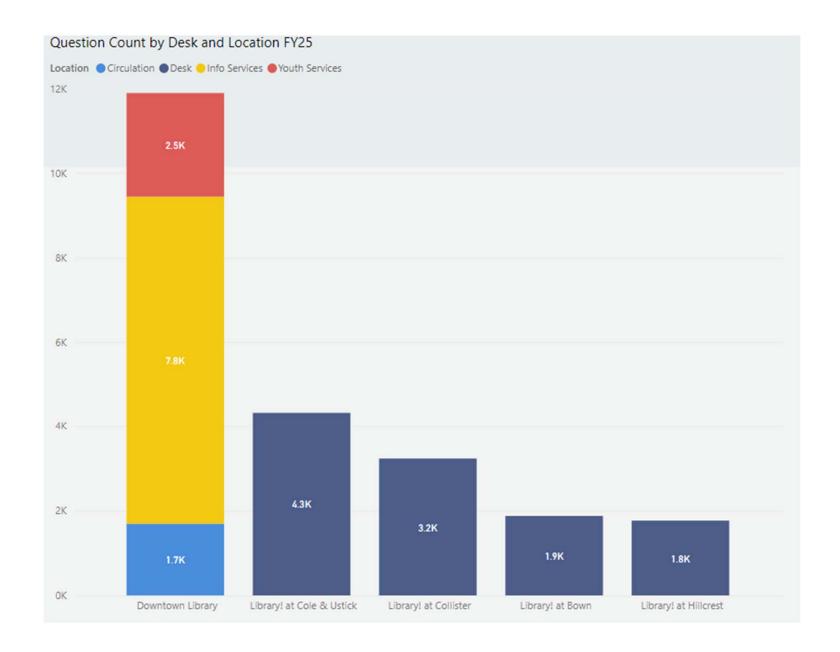

# Physical Circulation - Fiscal Year '25



# Digital Circulation

| Digital Circulation by Month - FY25 |          |              |
|-------------------------------------|----------|--------------|
|                                     | 87K      | 8 <u>9</u> K |
| 85K                                 |          |              |
| 60K                                 |          |              |
| 40K                                 |          |              |
| 400                                 |          |              |
| 20К                                 |          |              |
| 0K October                          | November | December     |

# Digital Circulation by Format FY '25



# Physical and Digital Circulation FY25 DigitalPhysical October November December

# Reference



# Question Type by Location FY25



# Question Type by Day of Week FY25



# Programs

Reported as Calendar Year 2024

# Events by Audience Each Month CY24



# Attendance by Month CY 24



# Total Events by Month CY 24



# **Boise Public Library**

Policy Review January 08, 2025

Policy items reviewed and presented are as follows:

# SECTION 3.00, Services

- Policy 3.01, Service Priorities
- Policy 3.02, Service Hours
- Policy 3.03, Service for Schools
- Policy 3.04, Interlibrary Loan
  - o Regulation 3.04a, Scope of the Interlibrary Loan Service
- Policy 3.05, Home-based Services
  - o Regulation 3.05a, Scope of Home-based Services
- Policy 3.06, Unscheduled Closures and Cancellations

# Staff Recommendations:

Section 3.00, *Services* of the Boise Public Library Policy Manual is pre